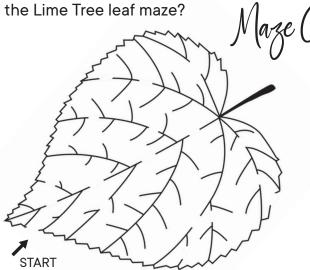

'Draw your own' (reehouse

Draw and colour in vour own treehouse.

Can you find your way through

Naze Game Duestion Time

How many lime trees is The Treehouse built around?

A. 10

B. 16

C. 18